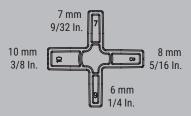

### List Price £22.16nett

- Accessories for BESSEY EZ360 and EZL one-handed clamps (from 300 mm opening)
- For fast and precise adjustment of decking boards up to 20 cm width
- For 6, 7, 8 and 10 mm (1/4", 9/32", 5/16" and 3/8") spacing between decking boards
- Tool-free assembly