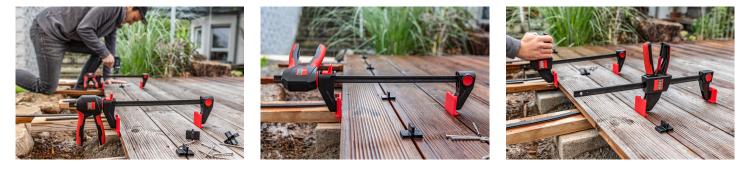

# **NEW PRODUCT**

## Installation kit for decking boards

### Installation kit for decking boards EZ-TD

|       | Order<br>number | Content/<br>pc.            | Suitable<br>for               | Weight |
|-------|-----------------|----------------------------|-------------------------------|--------|
| ***** |                 |                            |                               | kg     |
|       | EZ-TD           | 4 x special protective cap | EZ360 and EZL<br>(from 300 mm | 0.27   |
|       |                 | 10 x spacer                | opening)                      |        |

### List Price £22.16nett

- Accessories for BESSEY EZ360 and EZL one-handed clamps (from 300 mm opening)
- For fast and precise adjustment of decking boards up to 20 cm width
- For 6, 7, 8 and 10 mm (1/4", 9/32", 5/16" and 3/8") spacing between decking boards
- Tool-free assembly