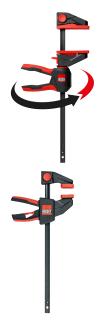

### One-handed clamp with rotating handle EZ360

| Order<br>number | Opening | Throat<br>depth | Spreading<br>width | Rail   | Weight |
|-----------------|---------|-----------------|--------------------|--------|--------|
|                 | mm      | mm              | mm                 | mm     | kg     |
| EZ360-30        | 300     | 80              | 195-465            | 18 x 5 | 0.87   |
| EZ360-45        | 450     | 80              | 195-615            | 18 x 5 | 0.96   |
| EZ360-60        | 600     | 80              | 195-765            | 18 x 5 | 1.06   |