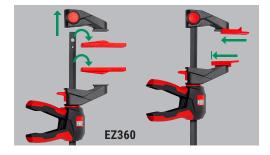

### One-handed clamp with rotating handle EZ360

| Order<br>number | Opening | Throat<br>depth | Spreading<br>width | Rail   | Weight |
|-----------------|---------|-----------------|--------------------|--------|--------|
|                 | mm      | mm              | mm                 | mm     | kg     |
| EZ360-30        | 300     | 80              | 195-465            | 18 x 5 | 0.87   |
| EZ360-45        | 450     | 80              | 195-615            | 18 x 5 | 0.96   |
| EZ360-60        | 600     | 80              | 195-765            | 18 x 5 | 1.06   |